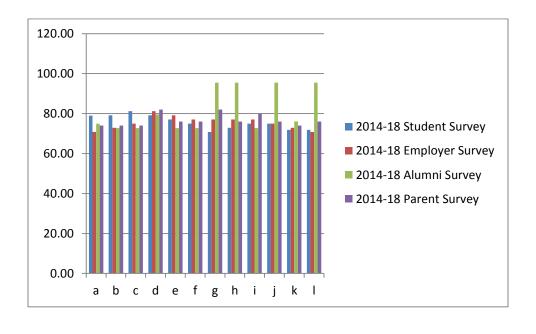

|    | 2014-18           |                    |        |                  |
|----|-------------------|--------------------|--------|------------------|
| РО | Student<br>Survey | Employer<br>Survey | Alumni | Parent<br>Survey |
|    | Survey            | Survey             | Survey | Survey           |
| а  | 79.00             | 70.83              | 74.9   | 74.00            |
| b  | 79.16             | 72.91              | 72.72  | 74.00            |
| С  | 81.25             | 75                 | 72.72  | 74.00            |
| d  | 79.16             | 81.25              | 79.54  | 82.00            |
| е  | 77.08             | 79.16              | 72.72  | 76.00            |
| f  | 75.00             | 77.08              | 72.72  | 76.00            |
| g  | 70.83             | 77.08              | 95.45  | 82.00            |
| h  | 72.91             | 77.08              | 95.45  | 76.00            |
| i  | 75.00             | 77.08              | 72.72  | 80.00            |
| j  | 75.00             | 75                 | 95.45  | 76.00            |
| k  | 71.87             | 72.91              | 76.13  | 74               |
| Ī  | 71.87             | 70.83              | 95.45  | 76               |